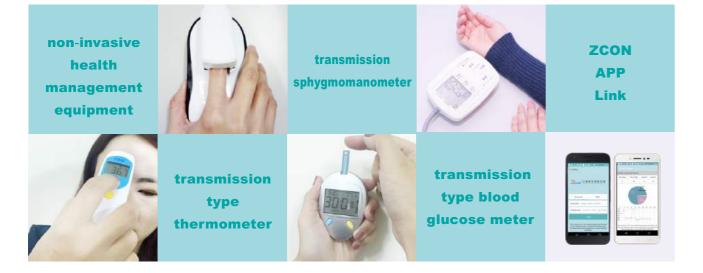

日康科技有限公司 總經理

To Down

Cloud **Health Measurement Management** 

ZconCare

Zcon measurement equipments include transmission sphygmomanometer, transmission type thermometer, transmission type blood glucose meter and non-invasive health management equipment. Through the APP you can obtain blood pressure, body temperature, blood glucose, pulse, oxygen saturation, blood flow velocity and hemoglobin physiological data and the abnormal data notification, so you can master the personal health status.

### Cloud Physiological Data Management Services

- When you purchase Zcon measurement equipment, you will become the VIP member of Zcon.
- When users use Zcon measurement equipment you can automatically upload data and record your daily measurements of blood pressure, blood glucose, body temperature and other physiological measurements.
- You can use the APP easily to manage and browse your biometric records anytime, anywhere.
- Through the chart data analysis and storage capabilities to help users controlling personal health status effectively.
- Cloud health care service can be set data anomaly notification to notify family members by SMS or Email to achieve immediate care.

### Easy Manage Personal Health In Just 3 Steps

- (1) Download Zcon measurement APP
- (2) Link the mobile phone and start to measure
- (3) Upload the measurement data automatically and login account to manage and view measurement records.