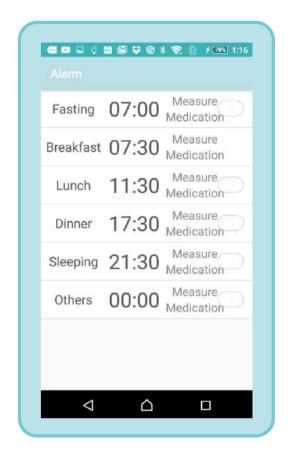

#### **Health Reminder**

Intimate alarm function, remind to have measurement and medication.