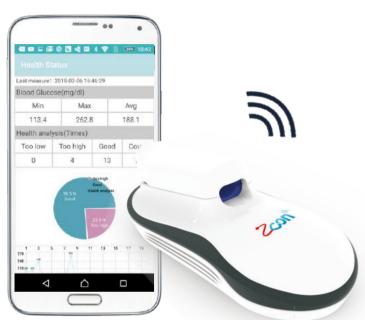

日康科技有限公司 總經理

To Down

Cloud **Health Measurement Management** 

ZconCare

Zcon measurement equipments include transmission sphygmomanometer, transmission type thermometer, transmission type blood glucose meter and non-invasive health management equipment. Through the APP you can obtain blood pressure, body temperature, blood glucose, pulse, oxygen saturation, blood flow velocity and hemoglobin physiological data and the abnormal data notification, so you can master the personal health status.

### Cloud Physiological Data Management Services

- When you purchase Zcon measurement equipment, you will become the VIP member of Zcon.
- When users use Zcon measurement equipment you can automatically upload data and record your daily measurements of blood pressure, blood glucose, body temperature and other physiological measurements.
- You can use the APP easily to manage and browse your biometric records anytime, anywhere.
- Through the chart data analysis and storage capabilities to help users controlling personal health status effectively.
- Cloud health care service can be set data anomaly notification to notify family members by SMS or Email to achieve immediate care.