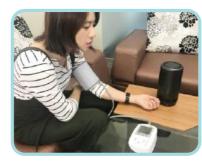

### Control LiLiAn in 3 Step

1.Speak to smart speaker
"I want to measure blood pressure".

**2.** The Speaker tells the measurement result.

**3.** Provide on-line health consultation through the speaker.