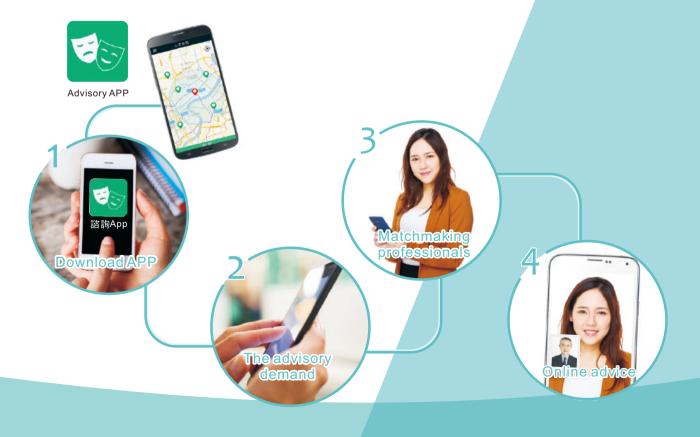

### Online Counselling Just Need 4 Steps

- (1) Download Uber-psychoapp
- (2) Ask for psychological counselling
- (3) System match psychotherapist