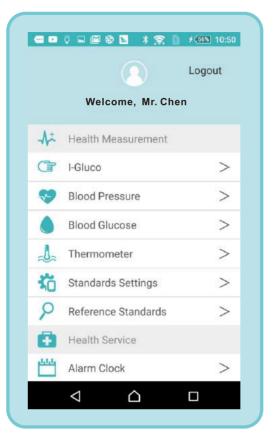

日康科技有限公司 總經理

To Down

Cloud **Health Measurement Management** 

ZconCare

Zcon measurement equipments include transmission sphygmomanometer, transmission type thermometer, transmission type blood glucose meter and non-invasive health management equipment. Through the APP you can obtain blood pressure, body temperature, blood glucose, pulse, oxygen saturation, blood flow velocity and hemoglobin physiological data and the abnormal data notification, so you can master the personal health status.

### Cloud Physiological Data Management Services

- When you purchase Zcon measurement equipment, you will become the VIP member of Zcon.
- When users use Zcon measurement equipment you can automatically upload data and record your daily measurements of blood pressure, blood glucose, body temperature and other physiological measurements.
- You can use the APP easily to manage and browse your biometric records anytime, anywhere.
- Through the chart data analysis and storage capabilities to help users controlling personal health status effectively.
- Cloud health care service can be set data anomaly notification to notify family members by SMS or Email to achieve immediate care.

### Easy Manage Personal Health In Just 3 Steps

- (1) Download Zcon measurement APP
- (2) Link the mobile phone and start to measure
- (3) Upload the measurement data automatically and login account to manage and view measurement records.