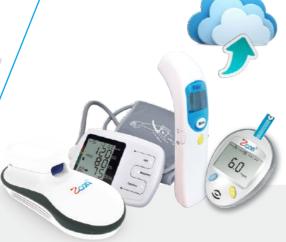

日康科技有限公司 總經理

To Down

Cloud **Health Measurement Management** 

ZconCare

Zcon measurement equipments include transmission sphygmomanometer, transmission type thermometer, transmission type blood glucose meter and non-invasive health management equipment. Through the APP you can obtain blood pressure, body temperature, blood glucose, pulse, oxygen saturation, blood flow velocity and hemoglobin physiological data and the abnormal data notification, so you can master the personal health status.