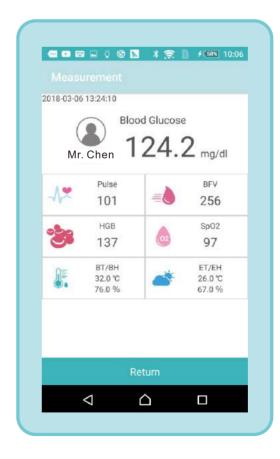

日康科技有限公司 總經理

To Down

Cloud **Health Measurement Management** 

ZconCare

Zcon measurement equipments include transmission sphygmomanometer, transmission type thermometer, transmission type blood glucose meter and non-invasive health management equipment. Through the APP you can obtain blood pressure, body temperature, blood glucose, pulse, oxygen saturation, blood flow velocity and hemoglobin physiological data and the abnormal data notification, so you can master the personal health status.

#### **Cloud Management**

Automatically upload and record daily health data, upload data any time and query real-time management.

#### Comprehensive

Control the health status by a variety of health data and chart analysis, effective control.