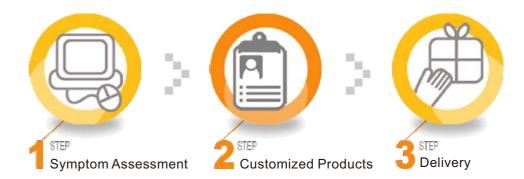

### Easy Manage Personal Health In Just 3 Steps

- (1) Download Zcon measurement APP
- (2) Link the mobile phone and start to measure
- (3) Upload the measurement data automatically and login account to manage and view measurement records.